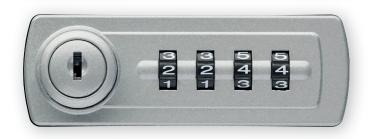

## NO MORE LOST KEYS

Introducing Gemini, the new range of combination locks from Lowe & Fletcher.

Manufactured in the UK to exacting standards, the Gemini is available in either digital or mechanical form. Both versions share the same profile and fixing template, giving maximum flexibility and choice at the point of installation. A truly adaptable solution. This innovative lock range is available in both flush and surface mount form and in a choice of standard or custom colours. The small footprint and option of vertical or horizontal orientation make Gemini the perfect choice for a wide range of applications, including lockers, cabinets and cupboards.

### Standard Features

- · Black, silver or white
- · Flush or surface mounting
- · Horizontal or vertical format
- · Simple, quick fixing
- · Four digit User Code
- · Lost code finder key
- · Easy code change