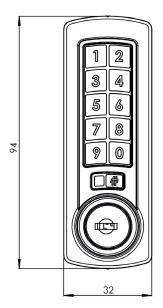

## NO MORE LOST KEYS

Introducing Gemini, the new range of combination locks from Lowe & Fletcher.

Manufactured in the UK to exacting standards, the Gemini is available in either digital or mechanical form. Both versions share the same profile and fixing template, giving maximum flexibility and choice at the point of installation. A truly adaptable solution. This innovative lock range is available in both flush and surface mount form and in a choice of standard or custom colours. The small footprint and option of vertical or horizontal orientation make Gemini the perfect choice for a wide range of applications, including lockers, cabinets and cupboards.

### Standard Features

- · Black, silver or white
- · Flush or surface mounting
- · Horizontal or vertical format
- · Simple, quick fixing
- · Four digit User Code
- · Eight digit Master Code
- · Public or private modes
- · LED light status indicator
- · Battery indicator
- Mechanical override key