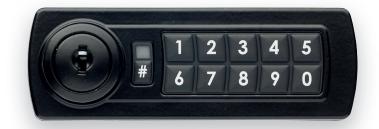

## NO MORE LOST KEYS

Introducing Gemini, the new range of combination locks from Lowe & Fletcher.

Manufactured in the UK to exacting standards, the Gemini is available in either digital or mechanical form. Both versions share the same profile and fixing template, giving maximum flexibility and choice at the point of installation. A truly adaptable solution. This innovative lock range is available in both flush and surface mount form and in a choice of standard or custom colours. The small footprint and option of vertical or horizontal orientation make Gemini the perfect choice for a wide range of applications, including lockers, cabinets and cupboards.

### Standard Features

- · Black, silver or white
- · Flush or surface mounting
- · Horizontal or vertical format
- · Simple, quick fixing
- · Four digit User Code
- · Eight digit Master Code
- · Public or private modes
- · LED light status indicator
- · Battery indicator
- Mechanical override key