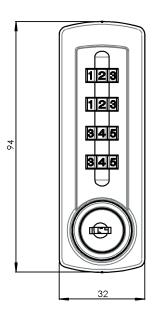

### Standard Features

- · Black, silver or white
- · Flush or surface mounting
- · Horizontal or vertical format
- · Simple, quick fixing
- · Four digit User Code
- · Lost code finder key
- · Easy code change